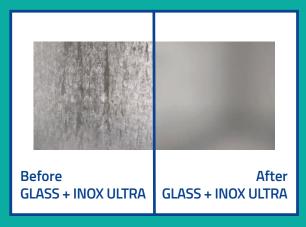

## **Efficacy Test**

## **Description and Characteristics**

HIMIX PROFESSIONAL GLASS + INOX ULTRA is an ultra-concentrated cleaner specifically designed for the cleaning of glass, mirrors, steel, and washable surfaces. Its high degreasing power easily removes grease, limescale, raindrops, soot, fingerprints, dust, and smog, leaving behind an invisible protective film on surfaces that delays the accumulation of dirt. It stands out for its rapid evaporation speed, leaving no streak.