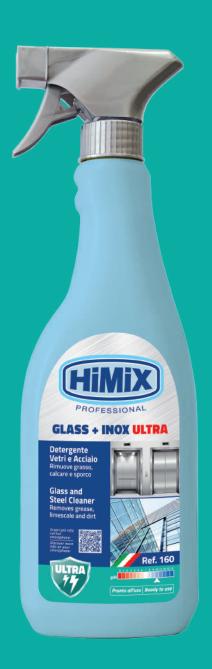

# GLASS + INOX ULTRA

**GLASS AND STEEL CLEANER** 

## **Description and Characteristics**

HIMIX PROFESSIONAL GLASS + INOX ULTRA is an ultra-concentrated cleaner specifically designed for the cleaning of glass, mirrors, steel, and washable surfaces. Its high degreasing power easily removes grease, limescale, raindrops, soot, fingerprints, dust, and smog, leaving behind an invisible protective film on surfaces that delays the accumulation of dirt. It stands out for its rapid evaporation speed, leaving no streak.

### **Packages**

750 ml HDPE bottles with trigger, no gas. Boxes of 12 pieces monoreference.

For more information scan the QR code with your smartphone: