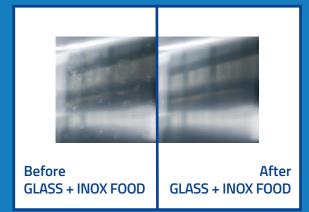

### Efficacy Test

## **Description and Characteristics**

HIMIX PROFESSIONAL GLASS + INOX FOOD is an ultra-concentrated cleaner specifically designed for the cleaning of glassware, steel, and washable surfaces. Its high degreasing power easily removes vegetable and animal grease, fingerprints, and dust, leaving an invisible protective film on surfaces that delays the accumulation of dirt. It stands out for its rapid evaporation speed, leaving no streak.