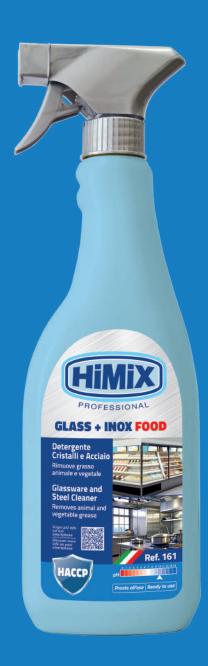

# GLASS + INOX FOOD

## GLASSWARE AND STEEL CLEANER H.A.C.C.P.

## **Description and Characteristics**

HIMIX PROFESSIONAL GLASS + INOX FOOD is an ultra-concentrated cleaner specifically designed for the cleaning of glassware, steel, and washable surfaces. Its high degreasing power easily removes vegetable and animal grease, fingerprints, and dust, leaving an invisible protective film on surfaces that delays the accumulation of dirt. It stands out for its rapid evaporation speed, leaving no streak.

#### Packages

750 ml HDPE bottles with trigger, no gas. Boxes of 12 pieces monoreference.

For more information scan the QR code with your smartphone: