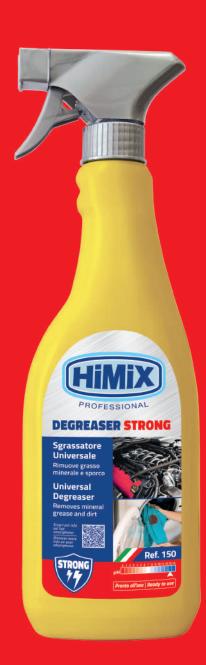

# **DEGREASER STRONG**

**UNIVERSAL DEGREASER** 

# **Packages**

750 ml HDPE bottles with trigger, no gas. Boxes of 12 pieces monoreference.

For more information scan the QR code with your smartphone:

# DEGREASER STRONG

#### UNIVERSAL DEGREASER