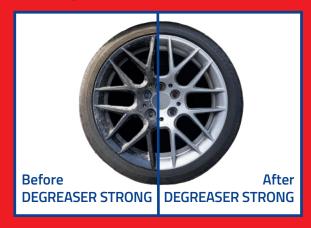

# **Description and Characteristics**

HIMIX PROFESSIONAL DEGREASER STRONG is an ultra-concentrated and highly alkaline degreaser that penetrates deeply into dirt and removes any trace of mineral grease, oil, grease, burnt residues, glue residues, ink, marker writings, and paint stains from any type of washable surface, without corroding or altering them. Its active formula acts within seconds, simplifying the cleaning of many critical areas.

#### **Instruction for Use**

Spray the product evenly onto the desired surface and let it sit for a few minutes before removing the residues with a cloth or sponge until completely clean.

For stubborn dirt, let it sit for 5/10 minutes depending on the level of dirt.